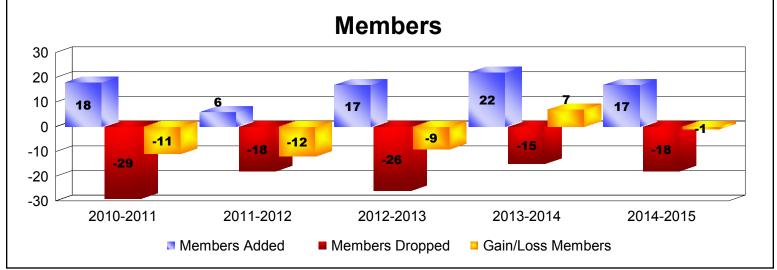

MBR0065 Page 1 of 2 7/23/2015 9:08:07AM

District A 4 QUEBEC As of June 2015 Cumulative

| Year      | New<br>Clubs | Dropped<br>Clubs | Gain/<br>Loss<br>Clubs | New<br>Members | Charter<br>Members | Reinstate<br>Members | Transfer<br>Members | Total<br>Member<br>Added | Total<br>Members<br>Dropped | Gain/<br>Loss<br>Members |
|-----------|--------------|------------------|------------------------|----------------|--------------------|----------------------|---------------------|--------------------------|-----------------------------|--------------------------|
| 2010-2011 | 0            | 0                | 0                      | 16             | 0                  | 2                    | 0                   | 18                       | -29                         | -11                      |
| 2011-2012 | 0            | 0                | 0                      | 6              | 0                  | 0                    | 0                   | 6                        | -18                         | -12                      |
| 2012-2013 | 0            | 0                | 0                      | 13             | 0                  | 0                    | 4                   | 17                       | -26                         | -9                       |
| 2013-2014 | 0            | -1               | -1                     | 22             | 0                  | 0                    | 0                   | 22                       | -15                         | 7                        |
| 2014-2015 | 0            | 0                | 0                      | 16             | 0                  | 1                    | 0                   | 17                       | -18                         | -1                       |
| Average   | 0            | 0                | 0                      | 15             | 0                  | 1                    | 1                   | 16                       | -21                         | -5                       |