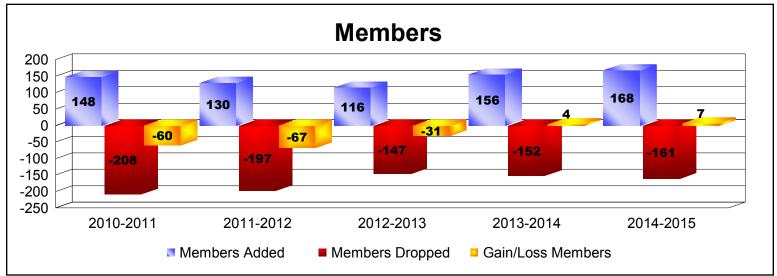

District A 4 ONTARIO As of June 2015 Cumulative

| Year      | New<br>Clubs | Dropped<br>Clubs | Gain/<br>Loss<br>Clubs | New<br>Members | Charter<br>Members | Reinstate<br>Members | Transfer<br>Members | Total<br>Member<br>Added | Total<br>Members<br>Dropped | Gain/<br>Loss<br>Members |
|-----------|--------------|------------------|------------------------|----------------|--------------------|----------------------|---------------------|--------------------------|-----------------------------|--------------------------|
| 2010-2011 | 0            | -1               | -1                     | 134            | 0                  | 11                   | 3                   | 148                      | -208                        | -60                      |
| 2011-2012 | 0            | -3               | -3                     | 114            | 0                  | 8                    | 8                   | 130                      | -197                        | -67                      |
| 2012-2013 | 0            | 0                | 0                      | 101            | 0                  | 4                    | 11                  | 116                      | -147                        | -31                      |
| 2013-2014 | 0            | 0                | 0                      | 131            | 1                  | 12                   | 12                  | 156                      | -152                        | 4                        |
| 2014-2015 | 1            | 0                | 1                      | 132            | 22                 | 6                    | 8                   | 168                      | -161                        | 7                        |
| Average   | 0            | -1               | -1                     | 122            | 5                  | 8                    | 8                   | 144                      | -173                        | -29                      |