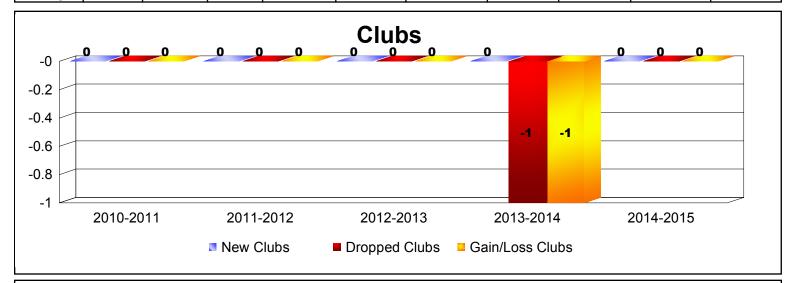

MBR0065 Page 1 of 2 7/23/2015 9:08:07AM

District A 4 QUEBEC As of June 2015 Cumulative

| Year      | New<br>Clubs | Dropped<br>Clubs | Gain/<br>Loss<br>Clubs | New<br>Members | Charter<br>Members | Reinstate<br>Members | Transfer<br>Members | Total<br>Member<br>Added | Total<br>Members<br>Dropped | Gain/<br>Loss<br>Members |
|-----------|--------------|------------------|------------------------|----------------|--------------------|----------------------|---------------------|--------------------------|-----------------------------|--------------------------|
| 2010-2011 | 0            | 0                | 0                      | 16             | 0                  | 2                    | 0                   | 18                       | -29                         | -11                      |
| 2011-2012 | 0            | 0                | 0                      | 6              | 0                  | 0                    | 0                   | 6                        | -18                         | -12                      |
| 2012-2013 | 0            | 0                | 0                      | 13             | 0                  | 0                    | 4                   | 17                       | -26                         | -9                       |
| 2013-2014 | 0            | -1               | -1                     | 22             | 0                  | 0                    | 0                   | 22                       | -15                         | 7                        |
| 2014-2015 | 0            | 0                | 0                      | 16             | 0                  | 1                    | 0                   | 17                       | -18                         | -1                       |
| Average   | 0            | 0                | 0                      | 15             | 0                  | 1                    | 1                   | 16                       | -21                         | -5                       |