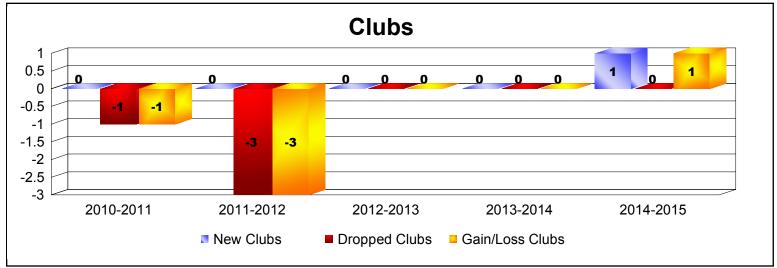

District A 4 ONTARIO As of June 2015 Cumulative

| Year      | New<br>Clubs | Dropped<br>Clubs | Gain/<br>Loss<br>Clubs | New<br>Members | Charter<br>Members | Reinstate<br>Members | Transfer<br>Members | Total<br>Member<br>Added | Total<br>Members<br>Dropped | Gain/<br>Loss<br>Members |
|-----------|--------------|------------------|------------------------|----------------|--------------------|----------------------|---------------------|--------------------------|-----------------------------|--------------------------|
| 2010-2011 | 0            | -1               | -1                     | 134            | 0                  | 11                   | 3                   | 148                      | -208                        | -60                      |
| 2011-2012 | 0            | -3               | -3                     | 114            | 0                  | 8                    | 8                   | 130                      | -197                        | -67                      |
| 2012-2013 | 0            | 0                | 0                      | 101            | 0                  | 4                    | 11                  | 116                      | -147                        | -31                      |
| 2013-2014 | 0            | 0                | 0                      | 131            | 1                  | 12                   | 12                  | 156                      | -152                        | 4                        |
| 2014-2015 | 1            | 0                | 1                      | 132            | 22                 | 6                    | 8                   | 168                      | -161                        | 7                        |
| Average   | 0            | -1               | -1                     | 122            | 5                  | 8                    | 8                   | 144                      | -173                        | -29                      |